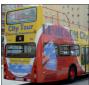

#### **SIGHTSEEING BUSES**

Double-decker buses, with narration in 3 languages, with different routes. Daily service (it can be cancelled, due to weather conditions).

**Bus 30.** It goes all over the town and you can also hop on and off during the trip.